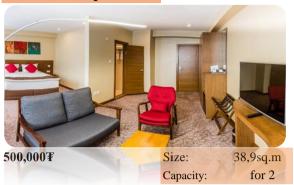

ur main services:

- Accommodation capacity is for 150 guests include hotel rooms, gers &single houses
- Conference, training, meeting rooms are fully fitted with conference equipment and seats for up to 400
- Serving Mongolian and Western culinary at the restaurant, lounge and grand ger
- Outdoor activities are basketball, vollyeball, soccer and tennis court
- Outdoor event field and catering service is up to 300



### Reserved additional services:

- \*Provide accommodation & food
- \*Entertaiment
- \*Organize events
- \*Organize training



+976-7700-0111/+976-8007 2411



: info.redrock@rrc.mn



: www.redrockresort.mn



: Red Rock Resort



: Red Rock hotel and resort, Mongolia



: Gorkhi -Terelj National park, Nalaikh district, at 49 km



# **ACCOMMODATION**

# Deluxe room-2pcs



# Family room-10pcs

400,000¥ Size: 22,09sq.m Capacity: for 3

# Standard room-20pcs







# Tsomtsog ger-10pcs



# Red rock ger /w toilet room/-5pcs



- \*Complimentary breakfast included.
- \*\*Included VAT and city tax.
- \*\*\*Check in time 2:00pm; Check out time 12:00 noon.
- \*\*\*\*Late check out fee is:12:00 noon-6:00pm 50% of daily room rate .

# **CONFERENCE & TRAINING HALL**





300,000**₹**(hourly)

40-350 Capacity:

# **Xtraining room-1**



150,000₹(hourly)

25-30 Capacity:

# Orange/Lime room-2



### VIP room-2



50,000\(\pi\) (hourly)

5--10 Capacity:

# **Grand ger-1**



600,000**₹**(daily) 100,000**₮**(hourly) Size: 81sq.m 30 Capacity:

# Lobby /coffee break/





- \*High speed internet, flipchart, flat TV, white board
- \*Led screen, projector, screen, water, t