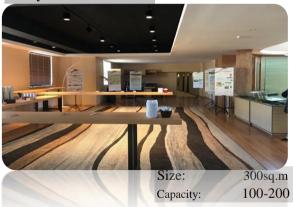

: Gorkhi -Terelj National park, Nalaikh district, at 49 km



# **ACCOMMODATION**

# Deluxe room-2pcs



# Family room-10pcs

400,000¥ Size: 22,09sq.m Capacity: for 3

# Standard room-20pcs







# Tsomtsog ger-10pcs



# Red rock ger /w toilet room/-5pcs



- \*Complimentary breakfast included.
- \*\*Included VAT and city tax.
- \*\*\*Check in time 2:00pm; Check out time 12:00 noon.
- \*\*\*\*Late check out fee is:12:00 noon-6:00pm 50% of daily room rate .

# **CONFERENCE & TRAINING HALL**





300,000**₹**(hourly)

40-350 Capacity:

# **Xtraining room-1**



150,000₹(hourly)

25-30 Capacity:

# Orange/Lime room-2



### VIP room-2



50,000\(\pi\) (hourly)

5--10 Capacity:

# **Grand ger-1**



600,000**₹**(daily) 100,000**₮**(hourly) Size: 81sq.m 30 Capacity:

# Lobby /coffee break/





- \*High speed internet, flipchart, flat TV, white board
- \*Led screen, projector, screen, water, technical assisstant

|                | Capacity  | Hour     |  |  |
|----------------|-----------|----------|--|--|
| *B1 bar        | for 25-45 | 200,000₹ |  |  |
| **Karaoke room | for 8-20  | 50,000₹  |  |  |
| ***Snooker     | for 4-8   | 20,000₮  |  |  |

# **FOOD & BEVERAGE MENU**

Full English breakfast 25,000₹

BREAKFAST /2 pcs sausage, 2eggs, bean, mushroom, tomato, toast, fresh brewed coffee, tea & juice/

Buffet breakfast 25,000₹

/serve to minimum for 30 people/

Set 1: 40,900₮

Choice 1.1. Choice 1.2.

Chicken buckwheat soup Noodle on the side beef soup

Khuushuur/3III/ Lamb goulash Milk tea Lipton tea

LUNCH SET Set 2: 44,900₮

(soup + main entree + beverage)

(Salad + mai