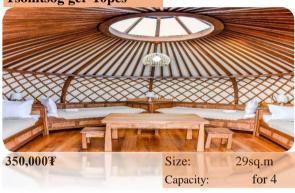

training, meeting rooms are fully fitted with conference equipment and seats for up to 400
- Serving Mongolian and Western culinary at the restaurant, lounge and grand ger
- Outdoor activities are basketball, vollyeball, soccer and tennis court
- Outdoor event field and catering service is up to 300



### Reserved additional services:

- \*Provide accommodation & food
- \*Entertaiment
- \*Organize events
- \*Organize training



+976-7700-0111/+976-8007 2411



: info.redrock@rrc.mn



: www.redrockresort.mn



: Red Rock Resort



: Red Rock hotel and resort, Mongolia



: Gorkhi -Terelj National park, Nalaikh district, at 49 km



# **ACCOMMODATION**

# Deluxe room-2pcs



# Family room-10pcs

400,000¥ Size: 22,09sq.m Capacity: for 3

# Standard room-20pcs







# Tsomtsog ger-10pcs



# Red rock ger /w toilet room/-5pcs



- \*Complimentary breakfast included.
- \*\*Included VAT and city tax.
- \*\*\*Check in time 2:00pm; Check out time 12:00 noon.
- \*\*\*\*Late check out fee is:12:00 noon-6:00pm 50% of daily room rate .

# **CONFERENCE & TRAINING HALL**





300,000**₹**(hourly)

40-350 Capacity:

# **Xtraining room-1**



150,000₹(hourly)

25-30 Capacity:

# Orange/Lime room-2



### VIP room-2



50,000\(\pi\) (hourly)

5--10 Capacity:

# **Grand ger-1**



600,000**₹**(daily) 100,000**₮**(hourly) Size: 81sq.m 30 Capacity:

# Lobby /coffee break/





- \*High speed internet, flipchart, flat TV, white board
- \*Led screen, projector, screen, water, technical assisstant

|                | Capacity  | Hour     |  |  |
|----------------|-----------|----------|--|--|