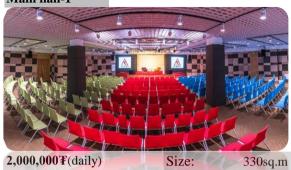

# **Xtraining room-1**

150,000₹(hourly)

25-30 Capacity:

# CAPACITY CHART

|                    | _                 |               |                   | Theatre | U-shape | Boardroom | Classroom | Cabaret | Banquet | Reception |
|--------------------|-------------------|---------------|-------------------|---------|---------|-----------|-----------|---------|---------|-----------|
| Name               | Room<br>siz e     | Dim en sion s | Ceiling<br>height | imi     | 1       | •         | *****     | 00      |         | Ť         |
| Conference<br>hall | 330m <sup>2</sup> | 20m:16.5m     | 3.6м              | 400     | 100     | 120       | 200       | 150     | 200     | 300       |
| Xtraining          | 60м <sup>2</sup>  | 9.7m:6.2m     | 3.6м              | 35      | 20      | 22        | 24        | 25      | -       | -         |
| Orange<br>room     | 44m <sup>2</sup>  | 8т:5.5м       | 2.8м              | 25      | 14      | 16        | 18        | 20      | -       | -         |
| Lime room          | 44m <sup>2</sup>  | 8m:5.5m       | 2.8м              | 25      | 14      | 16        | 18        | 20      | -       | -         |
| Emerald<br>room    | 34m <sup>2</sup>  | 6.8m:5m       | 2.8м              | 20      | 9       | 10        | -         | -       | -       | -         |
| Ocean<br>room      | 34m <sup>2</sup>  | 6.8m:5m       | 2.8м              | 20      | 9       | 10        | -         | -       | -       | -         |
| Grand ger          | 81m <sup>2</sup>  | D-11m         | 4.8м              | 40      | 16      | 18        | -         | 30      | 30      | 40        |