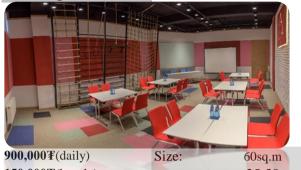

# Orange/Lime room-2

# CAPACITY CHART

|                    | _                 |               |                   | Theatre | U-shape | Boardroom | Classroom | Cabaret | Banquet | Reception |
|--------------------|-------------------|---------------|-------------------|---------|---------|-----------|-----------|---------|---------|-----------|
| Name               | Room<br>siz e     | Dim en sion s | Ceiling<br>height | imi     | 1       | •         | *****     | 00      |         | Ť         |
| Conference<br>hall | 330m <sup>2</sup> | 20m:16.5m     | 3.6м              | 400     | 100     | 120       | 200       | 150     | 200     | 300       |
| Xtraining          | 60м <sup>2</sup>  | 9.7m:6.2m     | 3.6м              | 35      | 20      | 22        | 24        | 25      | -       | -         |
| Orange<br>room     | 44m <sup>2</sup>  | 8т:5.5м       | 2.8м              | 25      | 14      | 16        | 18        | 20      | -       | -         |
| Lime room          | 44m <sup>2</sup>  | 8m:5.5m       | 2.8м              | 25      | 14      | 16        | 18        | 20      | -       | -         |
| Emerald<br>room    | 34m <sup>2</sup>  | 6.8m:5m       | 2.8м              | 20      | 9       | 10        | -         | -       | -       | -         |
| Ocean<br>room      | 34m <sup>2</sup>  | 6.8m:5m       | 2.8м              | 20      | 9       | 10        | -         | -       | -       | -         |
| Grand ger          | 81m <sup>2</sup>  | D-11m         | 4.8м              | 40      | 16      | 18        | -         | 30      | 30      | 40        |