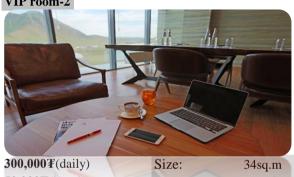

raining



+976-7700-0111/+976-8007 2411



: info.redrock@rrc.mn



: www.redrockresort.mn



: Red Rock Resort



: Red Rock hotel and resort, Mongolia



: Gorkhi -Terelj National park, Nalaikh district, at 49 km



# **ACCOMMODATION**

# Deluxe room-2pcs



# Family room-10pcs

400,000¥ Size: 22,09sq.m Capacity: for 3

# Standard room-20pcs







# Tsomtsog ger-10pcs



# Red rock ger /w toilet room/-5pcs



- \*Complimentary breakfast included.
- \*\*Included VAT and city tax.
- \*\*\*Check in time 2:00pm; Check out time 12:00 noon.
- \*\*\*\*Late check out fee is:12:00 noon-6:00pm 50% of daily room rate .

# **CONFERENCE & TRAINING HALL**





300,000**₹**(hourly)

40-350 Capacity:

# **Xtraining room-1**



150,000₹(hourly)

25-30 Capacity:

# Orange/Lime room-2



### VIP room-2



50,000\(\pi\) (hourly)

5--10 Capacity:

# **Grand ger-1**



600,000**₹**(daily) 100,000**₮**(hourly) Size: 81sq.m 30 Capacity:

# Lobby /coffee break/





- \*High speed internet, flipchart, flat TV, white board
- \*Led screen, projector, screen, water, technical assisstant

|                | Capacity  | Hour     |  |  |
|----------------|-----------|----------|--|--|
| *B1 bar        | for 25-45 | 200,000₹ |  |  |
| **Karaoke room | for 8-20  | 50,000₹  |  |  |
| ***Snooker     | for 4-8   | 20,000₮  |  |  |

# **FOOD & BEVERAGE MENU**

Full English breakfast 25,000₹

BREAKFAST /2 pcs sausage, 2eggs, bean, mushroom, tomato, toast, fresh brewed coffee, tea & juice/

Buffet breakfast 25,000₹

/serve to minimum for 30 people/

Set 1: 40,900₮

Choice 1.1. Choice 1.2.

Chicken buckwheat