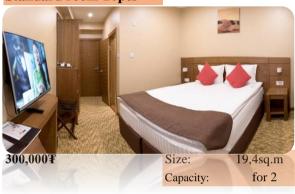

&single houses
- Conference, training, meeting rooms are fully fitted with conference equipment and seats for up to 400
- Serving Mongolian and Western culinary at the restaurant, lounge and grand ger
- Outdoor activities are basketball, vollyeball, soccer and tennis court
- Outdoor event field and catering service is up to 300



### Reserved additional services:

- \*Provide accommodation & food
- \*Entertaiment
- \*Organize events
- \*Organize training



+976-7700-0111/+976-8007 2411



: info.redrock@rrc.mn



: www.redrockresort.mn



: Red Rock Resort



: Red Rock hotel and resort, Mongolia



: Gorkhi -Terelj National park, Nalaikh district, at 49 km



# **ACCOMMODATION**

# Deluxe room-2pcs



# Family room-10pcs

400,000¥ Size: 22,09sq.m Capacity: for 3

# Standard room-20pcs







# Tsomtsog ger-10pcs



# Red rock ger /w toilet room/-5pcs



- \*Complimentary breakfast included.
- \*\*Included VAT and city tax.
- \*\*\*Check in time 2:00pm; Check out time 12:00 noon.
- \*\*\*\*Late check out fee is:12:00 noon-6:00pm 50% of daily room rate .

# **CONFERENCE & TRAINING HALL**





300,000**₹**(hourly)

40-350 Capacity:

# **Xtraining room-1**



150,000₹(hourly)

25-30 Capacity:

# Orange/Lime room-2



### VIP room-2



50,000\(\pi\) (hourly)

5--10 Capacity:

# **Grand ger-1**



600,000**₹**(daily) 100,000**₮**(hourly) Size: 81sq.m 30 Capacity:

# Lobby /coffee break/





- \*High speed internet, flipchart, flat TV, white board
- \*Led screen, projector, screen, water, technical assisstant

|                | Capacity  | Hour     |  |  |
|----------------|-