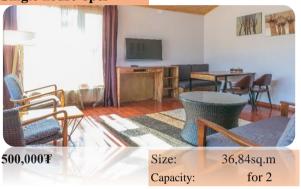

gle houses
- Conference, training, meeting rooms are fully fitted with conference equipment and seats for up to 400
- Serving Mongolian and Western culinary at the restaurant, lounge and grand ger
- Outdoor activities are basketball, vollyeball, soccer and tennis court
- Outdoor event field and catering service is up to 300



### Reserved additional services:

- \*Provide accommodation & food
- \*Entertaiment
- \*Organize events
- \*Organize training



+976-7700-0111/+976-8007 2411



: info.redrock@rrc.mn



: www.redrockresort.mn



: Red Rock Resort



: Red Rock hotel and resort, Mongolia



: Gorkhi -Terelj National park, Nalaikh district, at 49 km



# **ACCOMMODATION**

# Deluxe room-2pcs



# Family room-10pcs

400,000¥ Size: 22,09sq.m Capacity: for 3

# Standard room-20pcs







# Tsomtsog ger-10pcs



# Red rock ger /w toilet room/-5pcs



- \*Complimentary breakfast included.
- \*\*Included VAT and city tax.
- \*\*\*Check in time 2:00pm; Check out time 12:00 noon.
- \*\*\*\*Late check out fee is:12:00 noon-6:00pm 50% of daily room rate .

# **CONFERENCE & TRAINING HALL**





300,000**₹**(hourly)

40-350 Capacity:

# **Xtraining room-1**



150,000₹(hourly)

25-30 Capacity:

# Orange/Lime room-2



### VIP room-2



50,000\(\pi\) (hourly)

5--10 Capacity:

# **Grand ger-1**



600,000**₹**(daily) 100,000**₮**(hourly) Size: 81sq.m 30 Capacity:

# Lobby /coffee break/





- \*High speed internet, flipchart, flat TV, white board
- \*Led screen, projector, screen, water, technical assisstant

|                | Capacity  | Hour     |  |  |
|----------------|-----