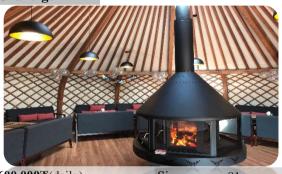

# **Grand ger-1**

600,000**₹**(daily) 100,000**₮**(hourly) Size: 81sq.m 30 Capacity: